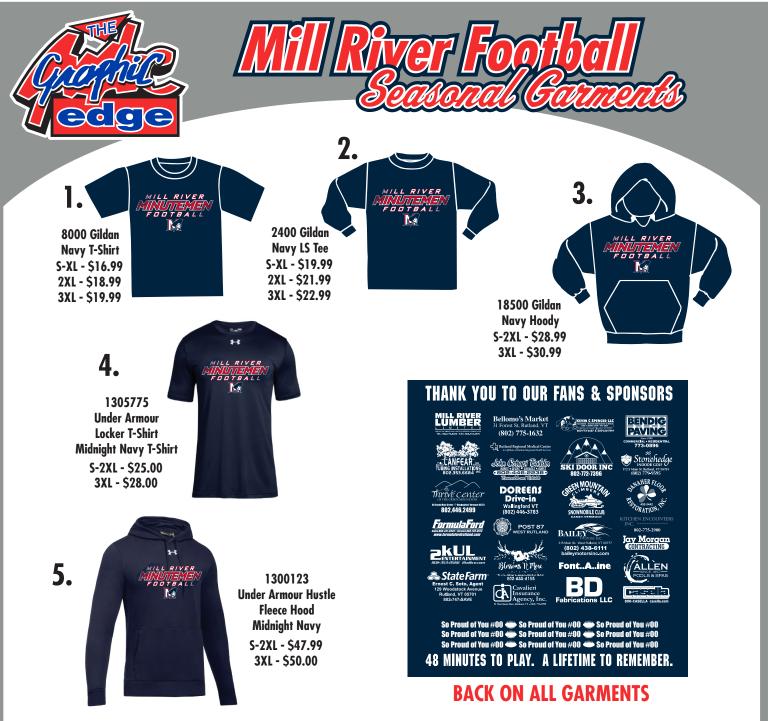

On the back of the shirts we will be selling line adds at \$10 a line. These are personal notes everyone will see to cheer on your favorite player or the whole team. They will be added under our sponsors to the back of the shirts.

SAMPLE: Have a Great Season #74

Please Order By Item #

Each line should only be 20 -30 characters. If longer we will do our best to make it fit.

## Due Date On Sept 17th To Joshua Butler - Checks Payable To MRUHS

|       | Optional Back Line | Size: | Qty   | Price |
|-------|--------------------|-------|-------|-------|
| 1-6   |                    |       |       |       |
|       |                    |       |       |       |
|       |                    |       |       |       |
|       |                    |       |       |       |
|       |                    |       |       |       |
|       |                    |       |       |       |
| Name: | Phone #:           |       | TOTAL |       |